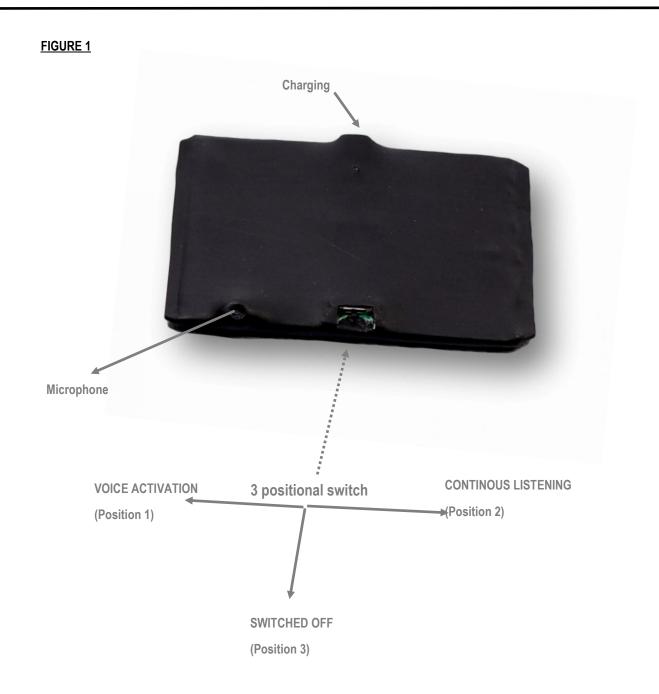

#### **IMPORTANT:**

- DEVICE CHARGES WITH CABLE ONLY (faster charging is with enclosed adaptor)
- USE APPROPRIATE OPERATING SYSTEM (Windows XP,7,8,8.1, 10)
- DEVICE IS NOT WATER RESISTANT

When you place the device on the table, with the connector facing up, like on the FIGURE 2, and you push the switch **to the left** you will activate the mode of continuous listening. In the basic module STronic UR225-135 the second number denotes the amount of hours in this case **135 hours** that the device can record.

POSITION 2
VOICE ACTIVATION

When you place the device on the table, with the connector facing up, like on the FIGURE 2, and you push the switch to the right you will activate the mode of continuous listening. In the basic module STronic UR225-135 the first number denotes the amount of days in this case 225 days that the device can last in standby.

POSITION 3
SWITCHING OFF

When you put this device into Position 3, it will be SWITCHED OFF.